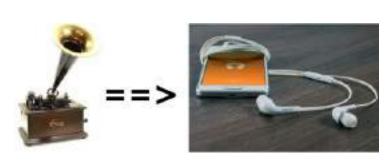

## **Iconic Images**

The Edison cylinder recorder player gave us the ability to listen to recorded voices and music. When Thomas Edison made the demonstration of his invention (as a recorder and playback machine), he wanted to make a profound statement. Taken at that moment emotionally, all he could think of saying was "Mary had a little lamb, ha ha!" I think the image of his cylinder player may be widely recognize today as to its function. Who in his time would have recognized the form and function of the contemporary smartphone?