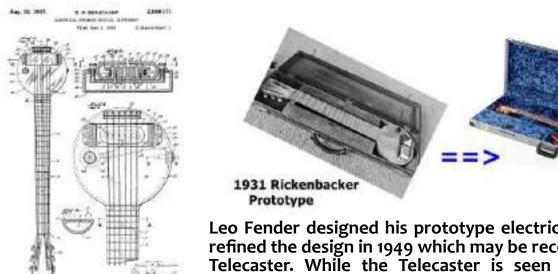

by Andy Longo

Conversely I, a long time shade-tree guitar player could not recognize the icons of the past related to guitars when I encountered them. The Beatles and the Byrds, I think, raised the Rickenbacker guitar to an iconic image. Yet, one may not easily recognize the prototype model designed by Adolf Rickenbacker and George Beauchamp in 1931 which went into production a year later. At first, it was designed as a "Hawaiian" guitar, a slide guitar with a square neck. It was referred to as the "frying pan" guitar. Later in 1934, it was redesigned with a "Spanish" neck so that it could be played like a standard guitar.

Leo Fender designed his prototype electric guitar in 1943. He refined the design in 1949 which may be recognized as an early Telecaster. While the Telecaster is seen throughout many music venues, it is very popular among country music players.