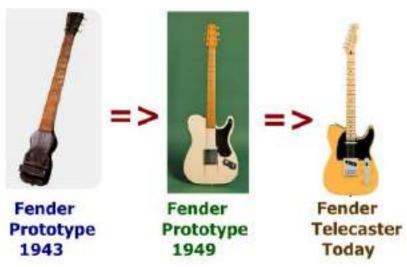

Leo Fender designed his prototype electric guitar in 1943. He refined the design in 1949 which may be recognized as an early Telecaster. While the Telecaster is seen throughout many music venues, it is very popular among country music players.